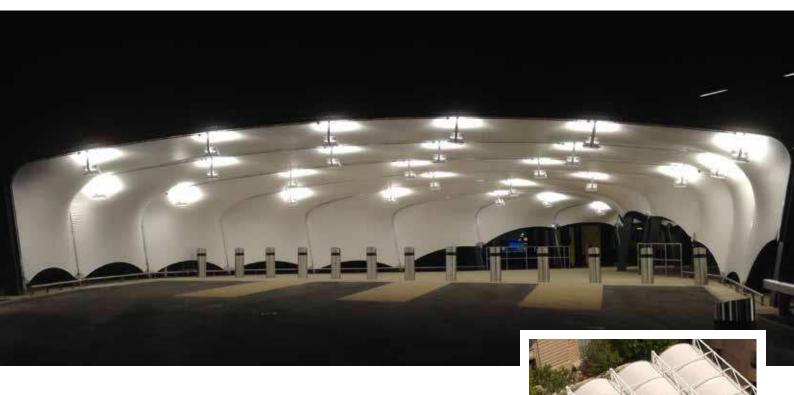

## Barrel Vault Canopy

The Barrel Vault design is a symmetrical curved tensile fabric canopy which is linear in plan. It offers a simple design with a large clear span and a choice of widths, and lengths as required. As you can see from the details in the table below, we can use any of a number of architectural fabrics to create a Barrel Vault canopy including transparent ETFE to suit your requirements. All of which will have a design life of 20+ years.