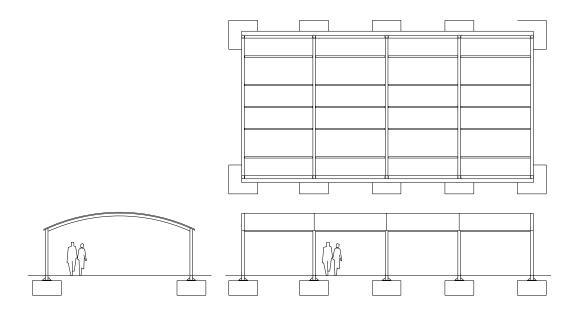

## Barrel Vault Canopy

The Barrel Vault design is a symmetrical curved tensile fabric canopy which is linear in plan. It offers a simple design with a large clear span and a choice of widths, and lengths as required. As you can see from the details in the table below, we can use any of a number of architectural fabrics to create a Barrel Vault canopy including transparent ETFE to suit your requirements. All of which will have a design life of 20+ years.

## **Key Features**

Sizes: Width 6m, 8m, 10m, 12m. Length as required (custom width on request)

Can they be linked together: Yes

Canopy Material: PVC polyester (highly coated), A range of 40 colours available, QA ISO 90001 Or TEXO® patented fabric panel system, fabrics from a range depending on specification, including ETFE (polycarbonate available on request)

Frame Material: Steel and aluminium (CE mark)

Frame Paint Specification: Galvanised (RAL paint colours may be specified)

**Gutter:** Yes

Wind Rating: BS 6399 part 1, 2, 3 (50 year storm calculated by UK location)